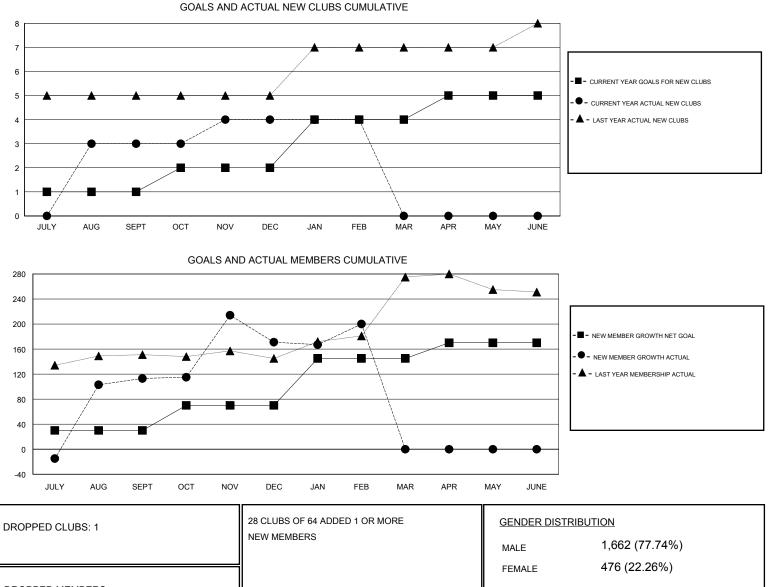

## **KAMLESH JAIN** GMT:

| AIN                   | L         | OCATION INDIA |                       |                   |         |  |  |
|-----------------------|-----------|---------------|-----------------------|-------------------|---------|--|--|
| Clu                   | bs        |               |                       | Memb              | ers     |  |  |
| RESULTS FOR 2016-2017 |           |               | RESULTS FOR 2016-2017 |                   |         |  |  |
| NEW CLUB GOAL         | NEW CLUBS | DROPPED CLUBS |                       | NEW MEMBER GROWTH | NEW MEN |  |  |

| QUARTER       | NEW CLUB GOAL | NEW CLUBS | DROPPED CLUBS | QUARTER       | NEW MEMBER GROWTH<br>NET GOAL (not reinstated | NEW MEMBER<br>GROWTH ACTUAL (not | DROPPED<br>MEMBERS ACTUAL |
|---------------|---------------|-----------|---------------|---------------|-----------------------------------------------|----------------------------------|---------------------------|
|               |               |           |               |               | or transfers)                                 | reinstated or transfers)         | (including transfers)     |
| JULY/AUG/SEPT | 1             | 3         | 0             | JULY/AUG/SEPT | 30                                            | 180                              | 67                        |
| OCT/NOV/DEC   | 1             | 1         | 1             | OCT/NOV/DEC   | 40                                            | 111                              | 53                        |
| JAN/FEB/MAR   | 2             | 0         | 0             | JAN/FEB/MAR   | 75                                            | 47                               | 18                        |
| APR/MAY/JUNE  | 1             | 0         | 0             | APR/MAY/JUNE  | 25                                            | 0                                | 0                         |